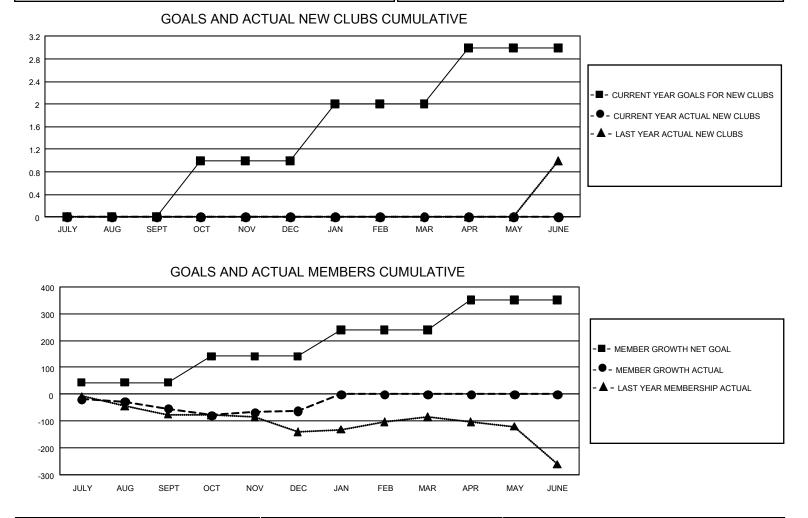

## GAT MONTHLY MEMBERSHIP PROGRESS REPORT Results

GMT Constitutional Area 2, Group C

REPORT DOES NOT INCLUDE CLUBS IN UNDISTRICTED AREAS.

| Clubs         |               |             |               | Members               |                        |                         |                                                    |  |
|---------------|---------------|-------------|---------------|-----------------------|------------------------|-------------------------|----------------------------------------------------|--|
|               | RESULTS FOR   | R 2020-2021 |               | RESULTS FOR 2020-2021 |                        |                         |                                                    |  |
| QUARTER       | NEW CLUB GOAL | NEW CLUBS   | DROPPED CLUBS | QUARTER MEM           | BER GROWTH NET<br>GOAL | MEMBER GROWTH<br>ACTUAL | DROPPED<br>MEMBERS ACTUAL<br>(including transfers) |  |
| JULY/AUG/SEPT | 0             | 0           | 1             | JULY/AUG/SEPT         | 43                     | 33                      | 84                                                 |  |
| OCT/NOV/DEC   | 3             | 0           | 0             | OCT/NOV/DEC           | 98                     | 92                      | 94                                                 |  |
| JAN/FEB/MAR   | 3             | 0           | 0             | JAN/FEB/MAR           | 98                     | 0                       | 0                                                  |  |
| APR/MAY/JUNE  | 3             | 0           | 0             | APR/MAY/JUNE          | 113                    | 0                       | 0                                                  |  |